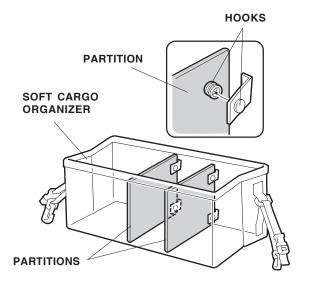

## **INSTALLATION**

1. Open the soft cargo organizer.

2. Attach the two partitions to the soft cargo organizer by connecting the inner hooks.

3. Place the organizer in the cargo area of the vehicle. Attach the outer hooks of the organizer to the vehicle tie-down hooks.