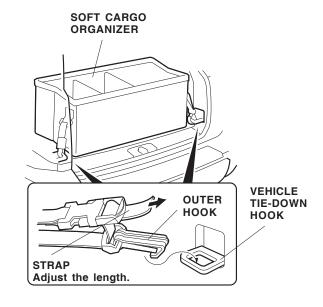

## **INSTALLATION**

1. Open the soft cargo organizer.

2. Attach the two partitions to the soft cargo organizer by connecting the inner hooks.

3. Place the organizer in the cargo area of the vehicle. Attach the outer hooks of the organizer to the vehicle tie-down hooks.

4. Adjust the length of the strap as needed to secure the organizer to the tie-down hooks.

NOTE: Before storing articles that have sharp edges or corners, wrap them in paper or a blanket so their sharp edges or corners will not damage the soft cargo organizer.