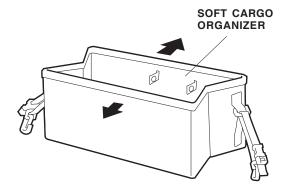

## **INSTALLATION**

1. Open the soft cargo organizer.

2. Attach the two partitions to the soft cargo organizer by connecting the inner hooks.

3. Place the organizer in the cargo area of the vehicle. Attach the outer hooks of the organizer to the vehicle tie-down hooks.